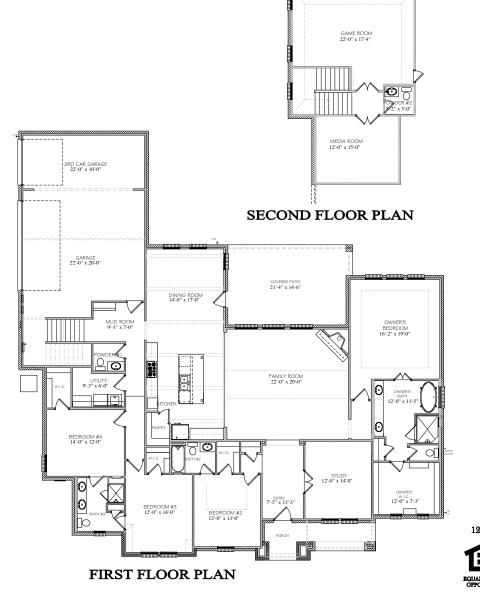

## CRESCENT BUILDERS www.builtbycrescent.com

## THE SONOMA 3833 SQUARE FEET\*

2022 CRESCENT BUILDERS All Rights Reserved. No portion of this material may be reproduced in any form or by any means, including photocopying, without the express written permission of the CRESCENT BUILDERS Company. The CRESCENT BUILDERS Company will vigorously prosecute any unauthorized use of this material. CRESCENT BUILDERS reserves the right to alter square footage, room measurements or exterior elevations.