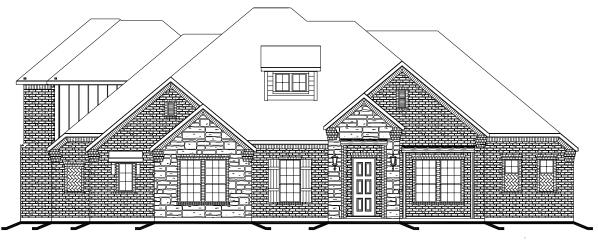

## CRESCENT BUILDERS www.builtbycrescent.com

## THE SONOMA 3833 SQUARE FEET\*

**ELEVATION "C"** 

2022 CRESCENT BUILDERS All Rights Reserved. No portion of this material may be reproduced in any form or by any means, including photocopying, without the express written permission of the CRESCENT BUILDERS Company. The CRESCENT BUILDERS Company will vigorously prosecute any unauthorized use of this material. CRESCENT BUILDERS reserves the right to alter square footage, room measurements or exterior elevations.